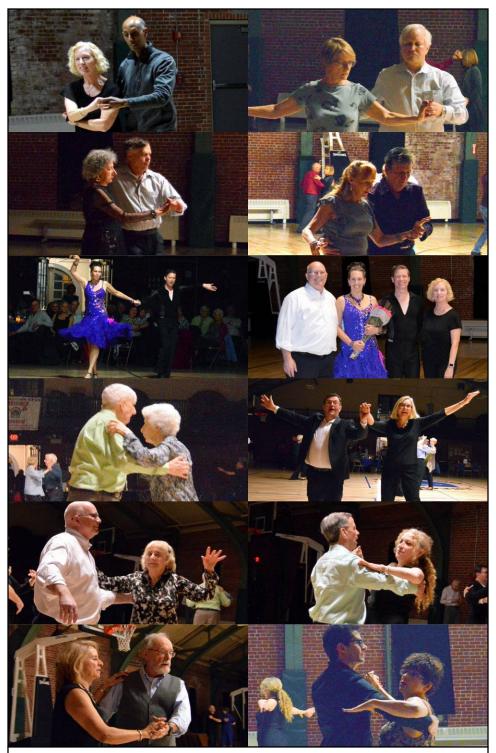

Solution is on last page of newsletter. Other Puzzles can be found on https://freeprintablepuzzles.co.uk/themes/dance/

They danced anyway in England during WWII

MASSabda at Moseley's 03-11-2020

MASSabda at Karen's Ballroom Dance and Fitness 03-07-2020