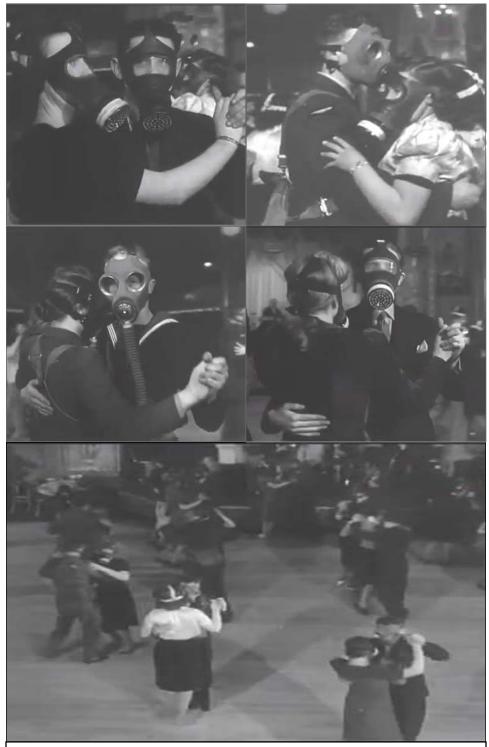

Solution is on last page of newsletter. Other Puzzles can be found on https://freeprintablepuzzles.co.uk/themes/dance/

They danced anyway in England during WWII

MASSabda at Moseley's 03-11-2020

MASSabda at Karen's Ballroom Dance and Fitness 03-07-2020